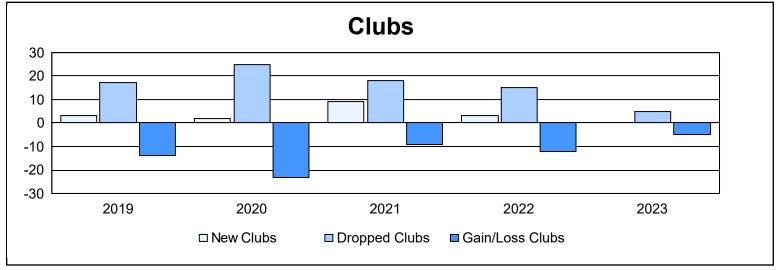

| Year      | New<br>Clubs | Dropped<br>Clubs | Gain/<br>Loss<br>Clubs | New<br>Members | Charter<br>Members | Reinstate<br>Members | Transfer<br>Members | Total<br>Member<br>Added | Total<br>Members<br>Dropped | Gain/<br>Loss<br>Members |
|-----------|--------------|------------------|------------------------|----------------|--------------------|----------------------|---------------------|--------------------------|-----------------------------|--------------------------|
| 2018-2019 | 3            | 17               | -14                    | 467            | 83                 | 12                   | 26                  | 588                      | 1,339                       | -751                     |
| 2019-2020 | 2            | 25               | -23                    | 282            | 49                 | 28                   | 26                  | 385                      | 1,101                       | -716                     |
| 2020-2021 | 9            | 18               | -9                     | 784            | 252                | 13                   | 19                  | 1,068                    | 916                         | 152                      |
| 2021-2022 | 3            | 15               | -12                    | 465            | 91                 | 72                   | 16                  | 644                      | 943                         | -299                     |
| 2022-2023 | 0            | 5                | -5                     | 269            | 3                  | 21                   | 17                  | 310                      | 596                         | -286                     |
| Average   | 3            | 16               | -13                    | 453            | 96                 | 29                   | 21                  | 599                      | 979                         | -380                     |