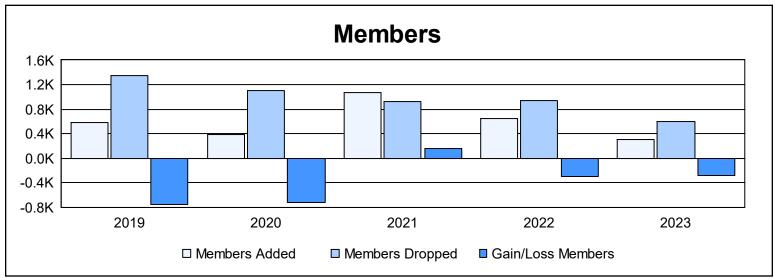

| Year      | New<br>Clubs | Dropped<br>Clubs | Gain/<br>Loss<br>Clubs | New<br>Members | Charter<br>Members | Reinstate<br>Members | Transfer<br>Members | Total<br>Member<br>Added | Total<br>Members<br>Dropped | Gain/<br>Loss<br>Members |
|-----------|--------------|------------------|------------------------|----------------|--------------------|----------------------|---------------------|--------------------------|-----------------------------|--------------------------|
| 2018-2019 | 3            | 17               | -14                    | 467            | 83                 | 12                   | 26                  | 588                      | 1,339                       | -751                     |
| 2019-2020 | 2            | 25               | -23                    | 282            | 49                 | 28                   | 26                  | 385                      | 1,101                       | -716                     |
| 2020-2021 | 9            | 18               | -9                     | 784            | 252                | 13                   | 19                  | 1,068                    | 916                         | 152                      |
| 2021-2022 | 3            | 15               | -12                    | 465            | 91                 | 72                   | 16                  | 644                      | 943                         | -299                     |
| 2022-2023 | 0            | 5                | -5                     | 269            | 3                  | 21                   | 17                  | 310                      | 596                         | -286                     |
| Average   | 3            | 16               | -13                    | 453            | 96                 | 29                   | 21                  | 599                      | 979                         | -380                     |